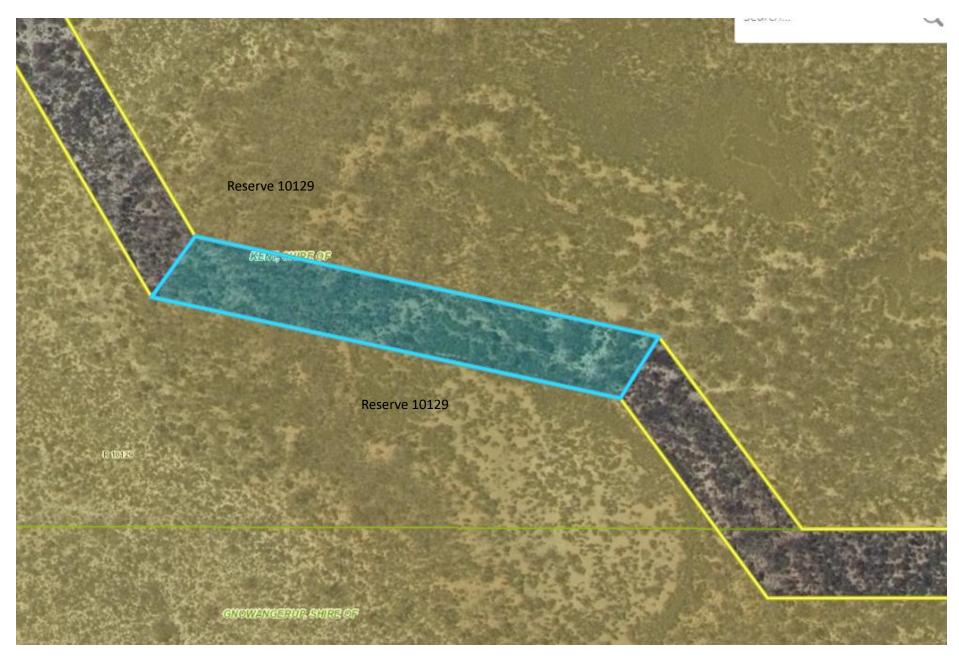

Close portion of PIN 11634098 (Martens Road) - approximately 80,453sqm (subject to survey)

Close portion of PIN 11634098 (Martens Road) - approximately 70,614sqm (subject to survey)

Close portion of PIN 11634098 (Martens Road) - approximately 24,464 sqm (subject to survey)

Close portion of unconstructed/unnamed road PIN 11364923 – approximately 57,021sqm (subject to survey)

PIN 11364959 (Unnamed Track) appears to be currently utilised as a road/track, traversing from Rabbit Proof Fence, Shire of Gnowangerup through to Shire of Kent and therefore may not be available for closure and amalgamation into Reserve 10129 (confirm with Shire of Kent).