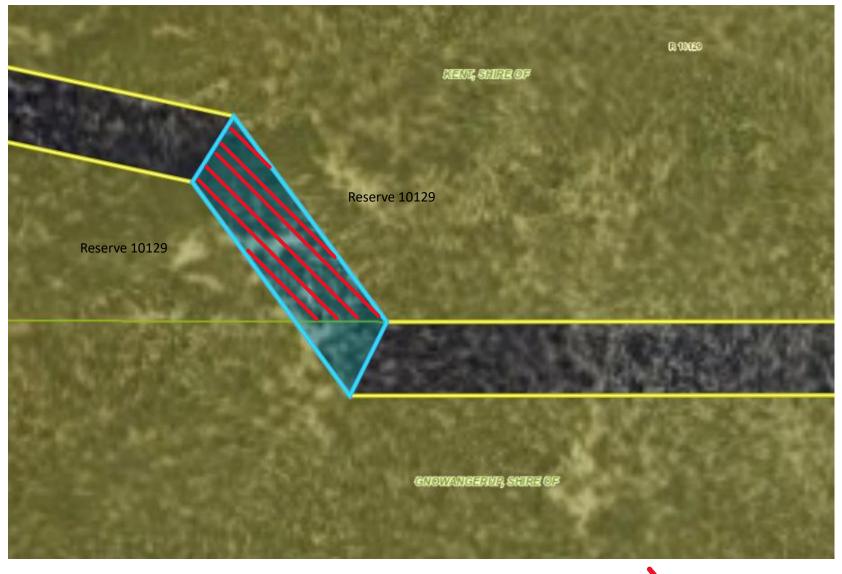

Shire of Kent – Roads/Portion of Roads proposed to be closed and amalgamated into Reserve 10129 (affected parcels are PINS 643925, 643922, 643926, 643931, 643928)

Green line is the boundary with Shire of Gnowangerup.

Overall map of Martens Road – Green Line is boundary with Shire of Gnowangerup.

Martens Road PIN 11634098 is a partially unconstructed road reserve traversing from Rabbit Proof Fence, Shire of Gnowangerup through to Shire of Kent. Martens Road appears to start being utilised as a road north of PIN 643925 Reserve 10129. Proposed to close Martens Road level with PIN 643925 to the boundary of Shire of Gnowangerup.