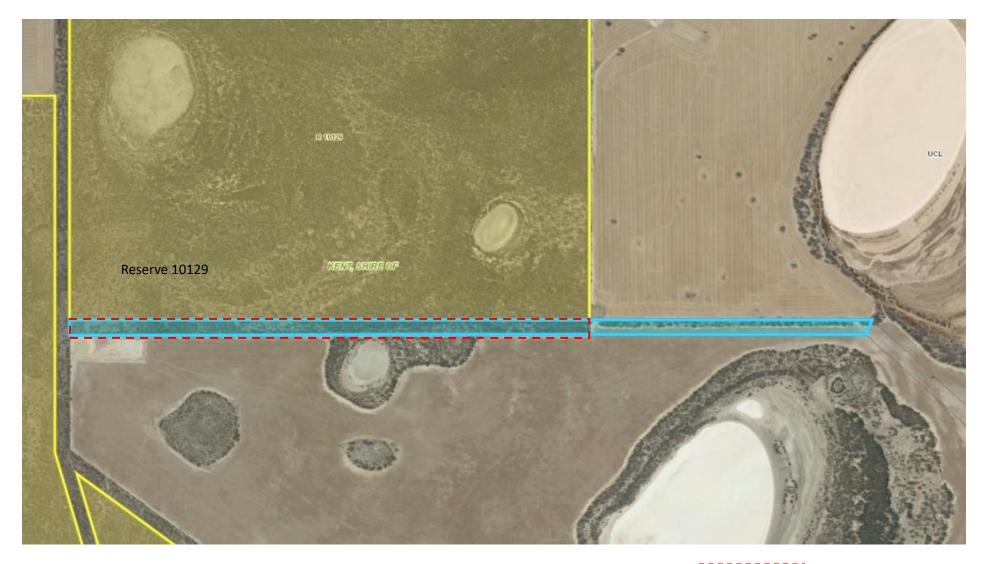

Shire of Kent – Roads/Portion of Roads proposed to be closed and amalgamated into Reserve 10129 (affected parcels are PINS 643925, 643922, 643926, 643931, 643928)

Green line is the boundary with Shire of Gnowangerup.