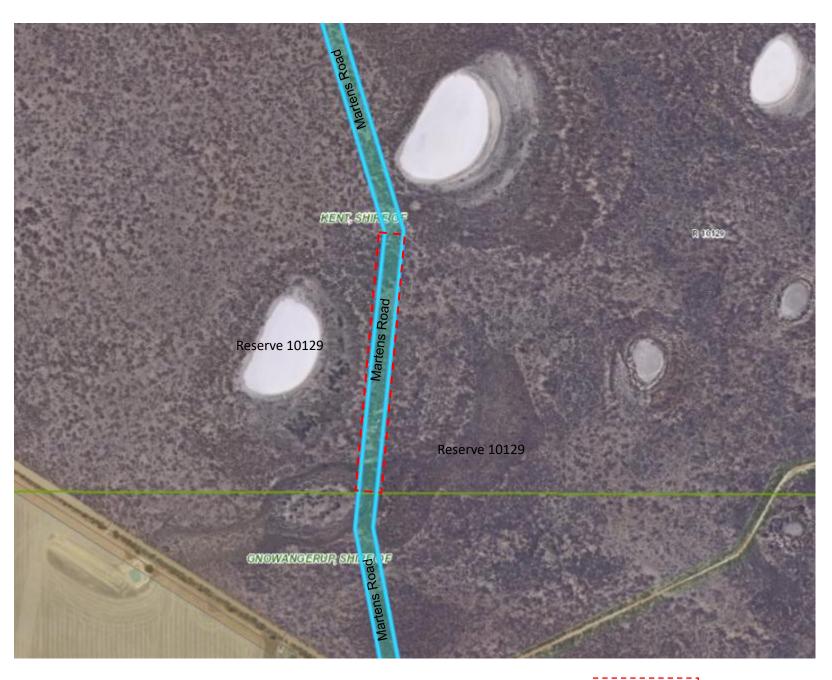

Overall map of Martens Road – Green Line is boundary with Shire of Gnowangerup.

Martens Road PIN 11634098 is a partially unconstructed road reserve traversing from Rabbit Proof Fence, Shire of Gnowangerup through to Shire of Kent. Martens Road appears to start being utilised as a road north of PIN 643925 Reserve 10129. Proposed to close Martens Road level with PIN 643925 to the boundary of Shire of Gnowangerup.

Close portion of PIN 11634098 (Martens Road) - approximately 80,453sqm (subject to survey)

Close portion of PIN 11634098 (Martens Road) - approximately 70,614sqm (subject to survey)

Close portion of PIN 11634098 (Martens Road) - approximately 24,464 sqm (subject to survey)