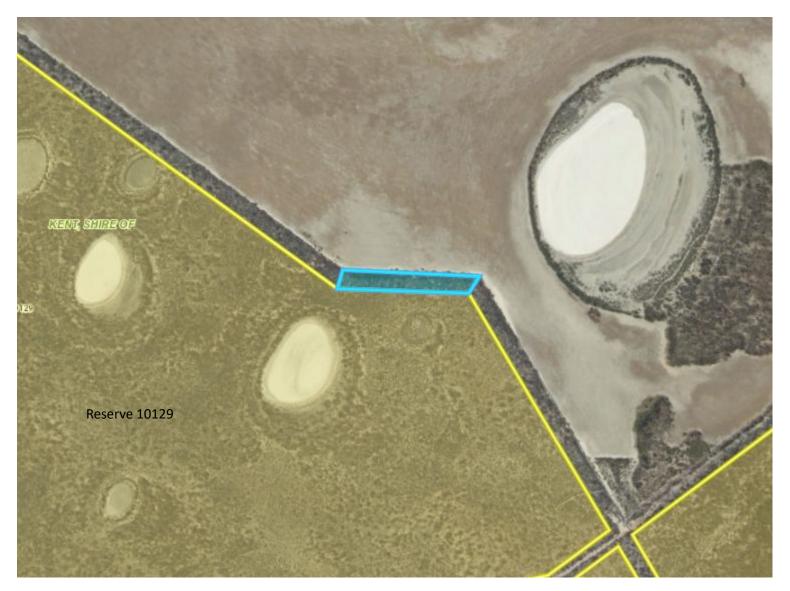

Shire of Kent – Roads/Portion of Roads proposed to be closed and amalgamated into Reserve 10129 (affected parcels are PINS 643925, 643922, 643926, 643931, 643928)

Green line is the boundary with Shire of Gnowangerup.

Close portion of PIN 11634098 (Martens Road) - approximately 80,453sqm (subject to survey)

Close portion of PIN 11634098 (Martens Road) - approximately 70,614sqm (subject to survey)

Close portion of PIN 11634098 (Martens Road) - approximately 24,464 sqm (subject to survey)