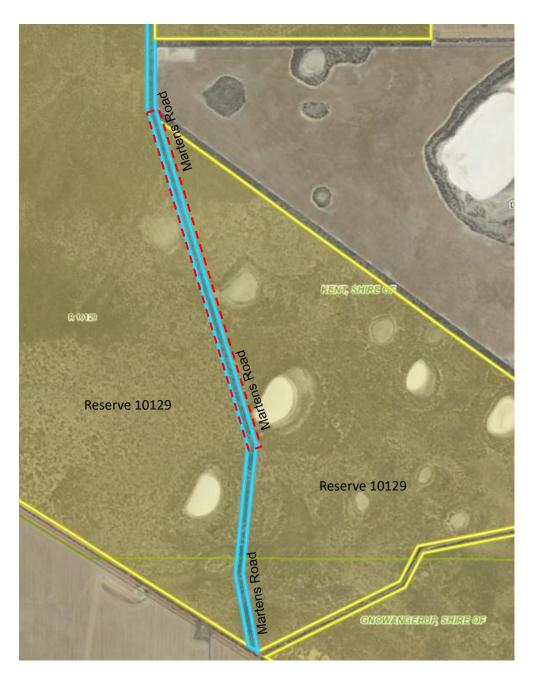

Overall map of Martens Road – Green Line is boundary with Shire of Gnowangerup.

Martens Road PIN 11634098 is a partially unconstructed road reserve traversing from Rabbit Proof Fence, Shire of Gnowangerup through to Shire of Kent. Martens Road appears to start being utilised as a road north of PIN 643925 Reserve 10129. Proposed to close Martens Road level with PIN 643925 to the boundary of Shire of Gnowangerup.