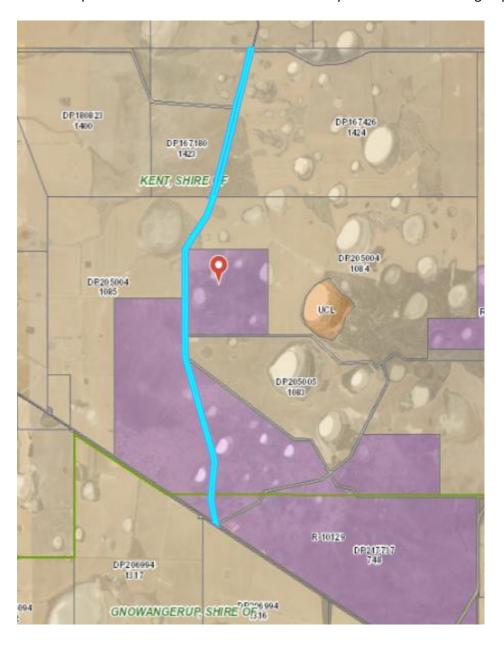

Overall map of Martens Road – Green Line is boundary with Shire of Gnowangerup.

Martens Road PIN 11634098 is a partially unconstructed road reserve traversing from Rabbit Proof Fence, Shire of Gnowangerup through to Shire of Kent. Martens Road appears to start being utilised as a road north of PIN 643925 Reserve 10129. Proposed to close Martens Road level with PIN 643925 to the boundary of Shire of Gnowangerup.