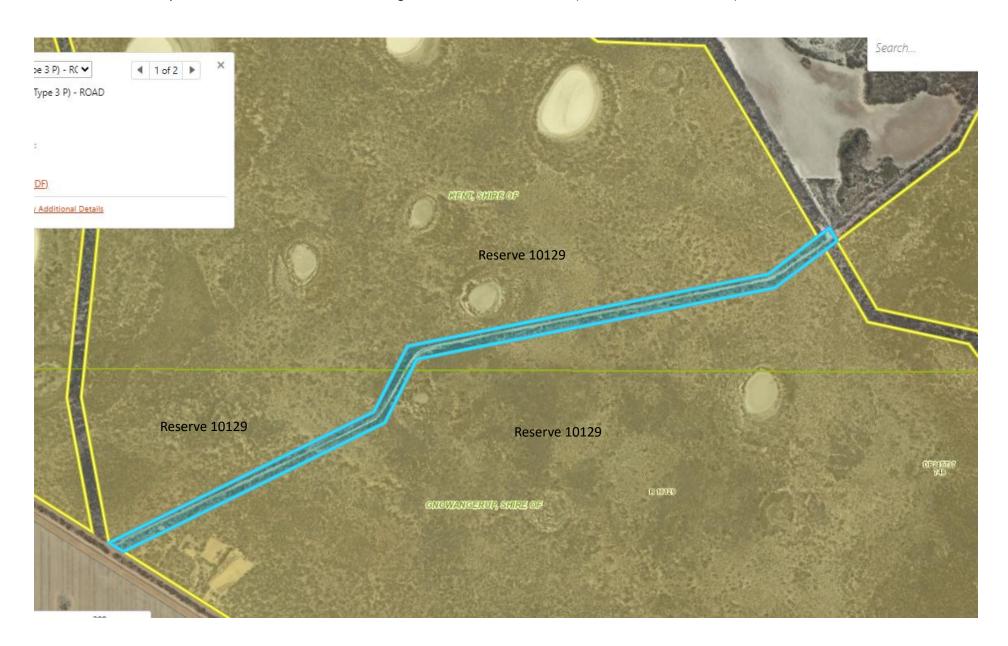

Close portion of unconstructed/unnamed road PIN 11364923 – approximately 57,021sqm (subject to survey)

PIN 11364959 (Unnamed Track) appears to be currently utilised as a road/track, traversing from Rabbit Proof Fence, Shire of Gnowangerup through to Shire of Kent and therefore may not be available for closure and amalgamation into Reserve 10129 (confirm with Shire of Kent).

Unconstructed unnamed road (multiple PIN numbers) from Martens Road through to Shire of Gnowangerup boundary proposed to be closed and included in Reserve 10129.

Close portion of unconstructed unnamed road PIN 1364956 approximately 4,708sqm (subject to survey)