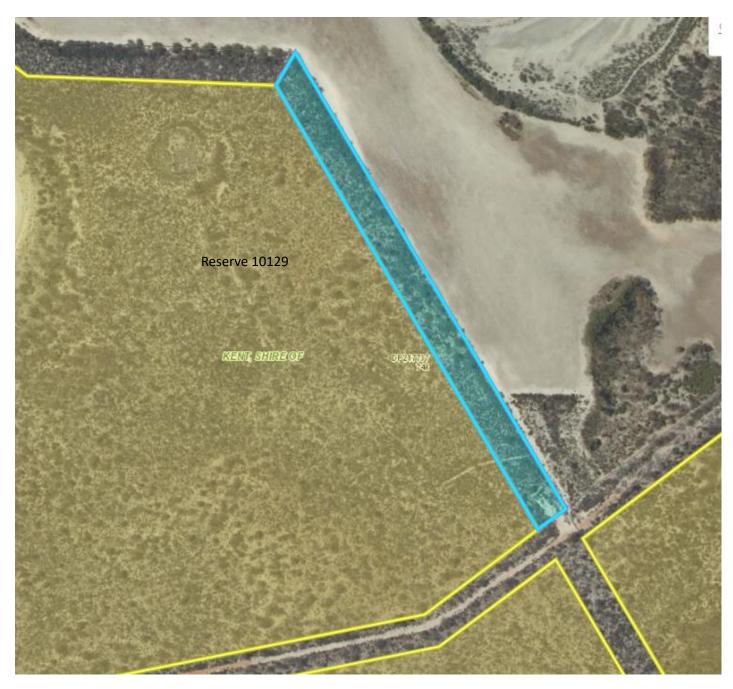

ubject to survey)



Close portion of unconstructed/unnamed road PIN 11364923 – approximately 57,021sqm (subject to survey)

PIN 11364959 (Unnamed Track) appears to be currently utilised as a road/track, traversing from Rabbit Proof Fence, Shire of Gnowangerup through to Shire of Kent and therefore may not be available for closure and amalgamation into Reserve 10129 (confirm with Shire of Kent).



Unconstructed unnamed road (multiple PIN numbers) from Martens Road through to Shire of Gnowangerup boundary proposed to be closed and included in Reserve 10129.



Close portion of unconstructed unnamed road PIN 1364956 approximately 4,708sqm (subject to survey)



Close whole unconstructed unnamed road PIN 11364955 – 11,306sqm



Close whole unconstructed unnamed road PIN 11364954 – 8,914sqm



Close whole unconstructed unnamed road PIN 11364939 – 24,657 sqm



Close whole unconstructed unnamed road PIN 11364940 – 11,947sqm



Close whole unconstructed unnamed road PIN 11364941 – 92,269sqm