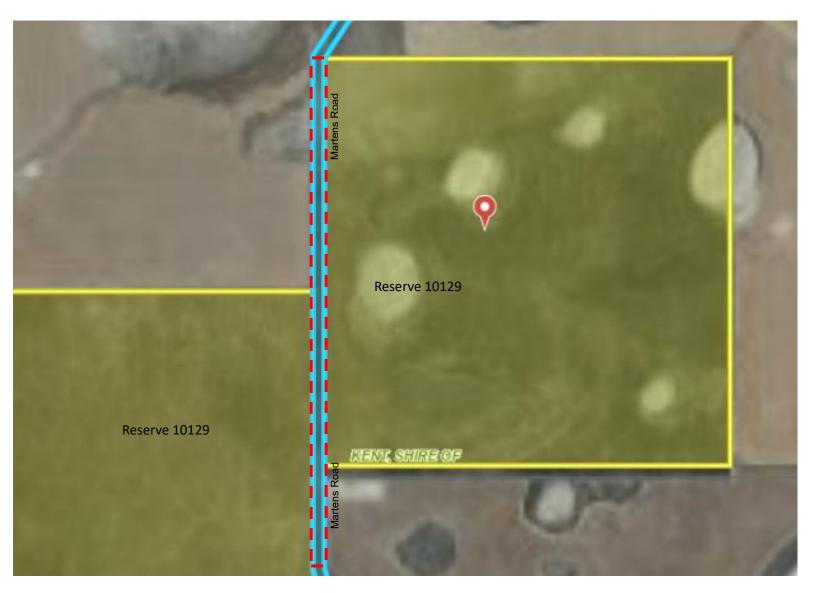

Overall map of Martens Road – Green Line is boundary with Shire of Gnowangerup.

Martens Road PIN 11634098 is a partially unconstructed road reserve traversing from Rabbit Proof Fence, Shire of Gnowangerup through to Shire of Kent. Martens Road appears to start being utilised as a road north of PIN 643925 Reserve 10129. Proposed to close Martens Road level with PIN 643925 to the boundary of Shire of Gnowangerup.