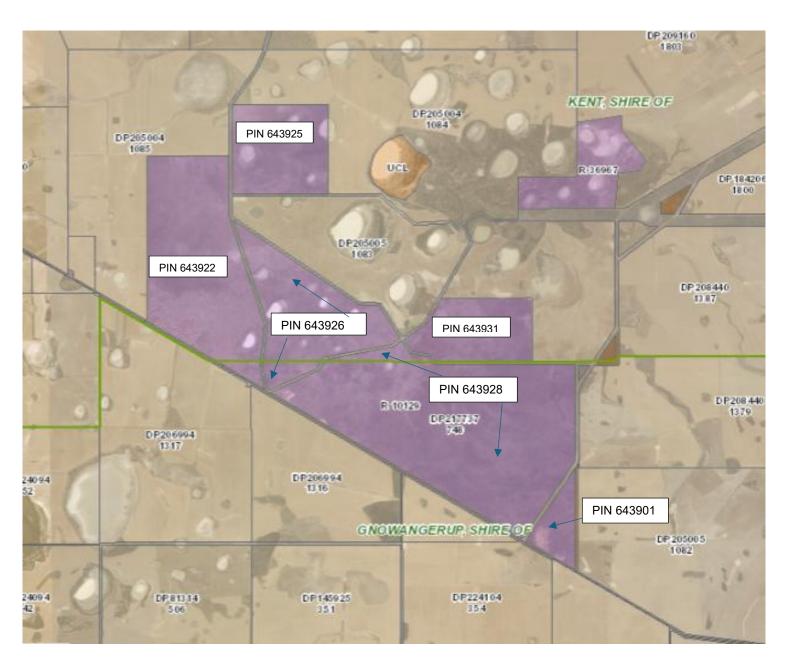

Shire of Kent – Roads/Portion of Roads proposed to be closed and amalgamated into Reserve 10129 (affected parcels are PINS 643925, 643922, 643926, 643931, 643928)

Green line is the boundary with Shire of Gnowangerup.