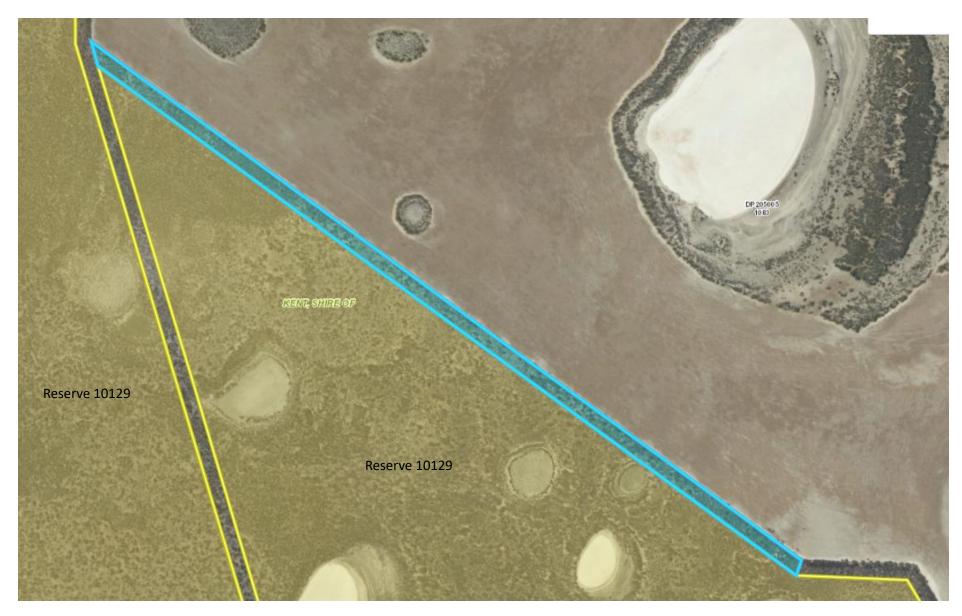

Overall map of Martens Road – Green Line is boundary with Shire of Gnowangerup.

Martens Road PIN 11634098 is a partially unconstructed road reserve traversing from Rabbit Proof Fence, Shire of Gnowangerup through to Shire of Kent. Martens Road appears to start being utilised as a road north of PIN 643925 Reserve 10129. Proposed to close Martens Road level with PIN 643925 to the boundary of Shire of Gnowangerup.

Close portion of PIN 11634098 (Martens Road) - approximately 80,453sqm (subject to survey)

Close portion of PIN 11634098 (Martens Road) - approximately 70,614sqm (subject to survey)

Close portion of PIN 11634098 (Martens Road) - approximately 24,464 sqm (subject to survey)