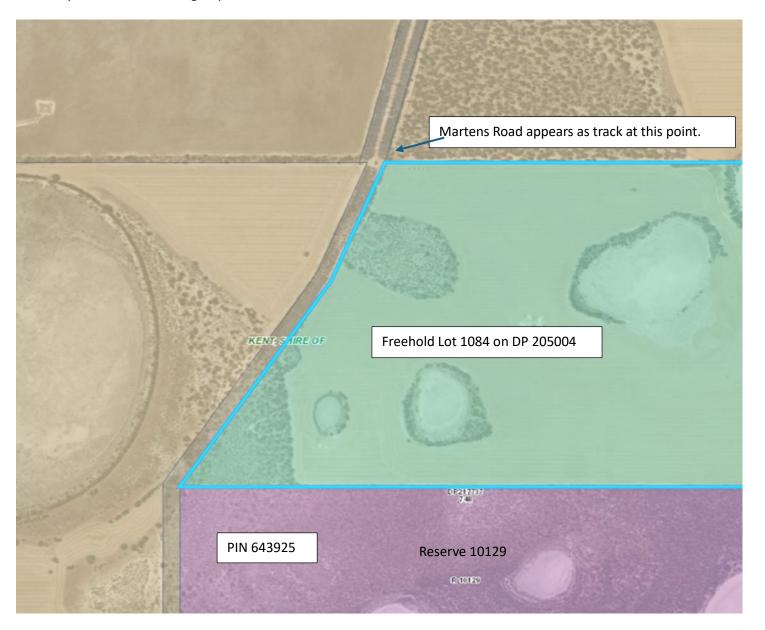

Overall map of Martens Road – Green Line is boundary with Shire of Gnowangerup.

Martens Road PIN 11634098 is a partially unconstructed road reserve traversing from Rabbit Proof Fence, Shire of Gnowangerup through to Shire of Kent. Martens Road appears to start being utilised as a road north of PIN 643925 Reserve 10129. Proposed to close Martens Road level with PIN 643925 to the boundary of Shire of Gnowangerup.