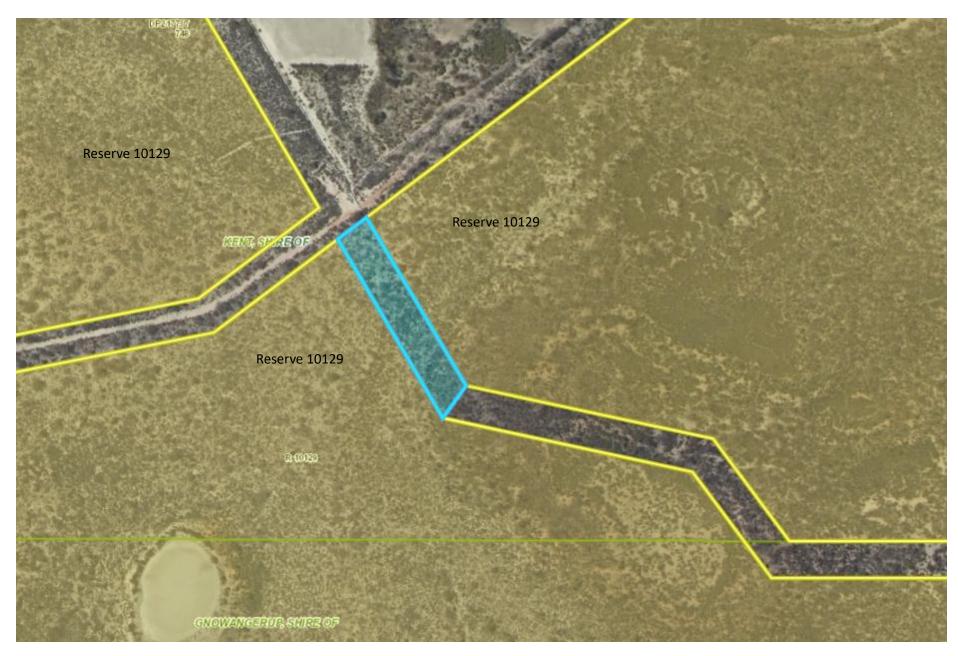

Unconstructed unnamed road (multiple PIN numbers) from Martens Road through to Shire of Gnowangerup boundary proposed to be closed and included in Reserve 10129.

Close portion of unconstructed unnamed road PIN 1364956 approximately 4,708sqm (subject to survey)

Close whole unconstructed unnamed road PIN 11364955 – 11,306sqm

Close whole unconstructed unnamed road PIN 11364954 – 8,914sqm

Close whole unconstructed unnamed road PIN 11364939 – 24,657 sqm

Close whole unconstructed unnamed road PIN 11364940 – 11,947sqm